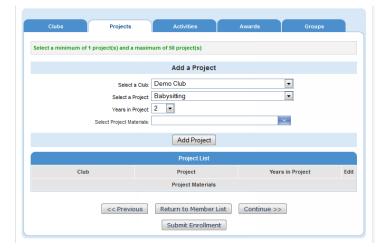

#### Add project(s) to member record:

"Select a Club" from the drop down list. ONLY the clubs you have added to this member's record in the previous screen will be available in this list. "Select a project(s)"

\*Members are REQUIRED to select at least 1 project a year!

When you have added all of a member's projects click "continue"