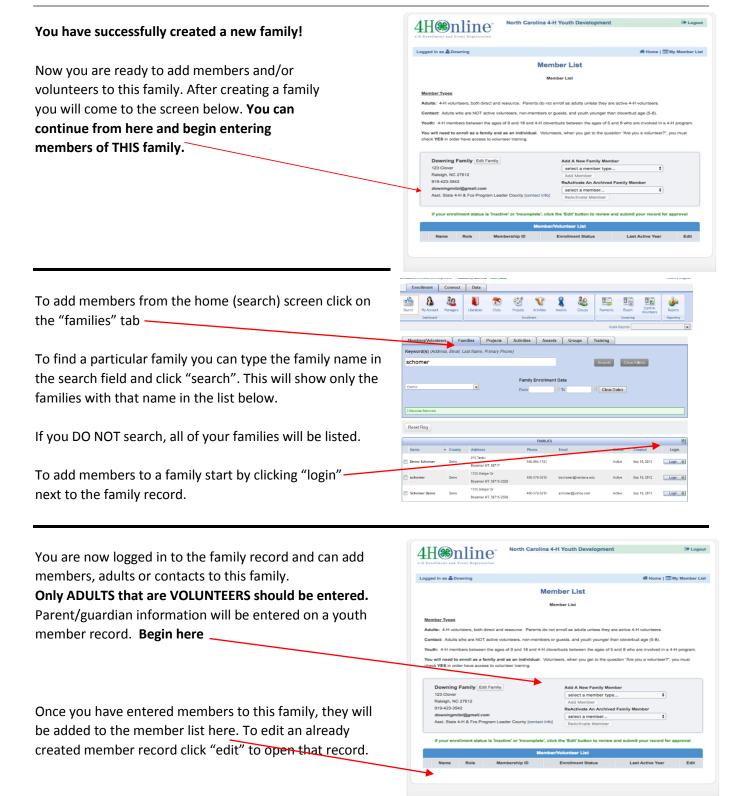

To continue adding member to THIS family use "add a new family member"

To return to the home screen click 'return to county account".

|    | Schomer Demo Family Edit Fa                                    | mity  | Add           | A New Family Membe    | er.              |             |
|----|----------------------------------------------------------------|-------|---------------|-----------------------|------------------|-------------|
|    | 1725 Bridger Dr                                                |       | sele          | select a member type  |                  |             |
|    | Bozeman, MT 59715-2329                                         |       | Ac            | ld Member             |                  |             |
|    | Address is Verifie                                             | d     | ReAd          | tivate An Archived Fa | amily Member     |             |
|    | 406-579-5815                                                   | _     | sel           | ect a member          | -                |             |
|    | schomer@yahoo.com [send mail]<br>Demo - Admin County [contact. |       | Re            | Activate Member       |                  |             |
|    |                                                                |       | Membership ID | Enrollment Status     | Loot Active Veer |             |
|    | Name                                                           | Role  | membership ib |                       | Last Active Teal | Ed          |
| 1) | Name<br>Lucy Schomer Demo                                      | Youth | Membership ID | Incomplete            | Last Active Tear | Edi<br>Edit |
|    |                                                                | _     | 584068        |                       | 2012-2013        |             |