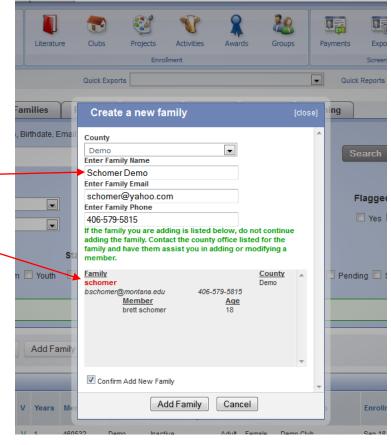

Type in the family name, family email and family phone number.

Check "confirm add new family" then click "add family".

NOTE: Last names can be hyphenated like Smith-Jones.

| milies         | Projects       | Activities         | Awards       | Groups        | Train   | ing  |             |         |
|----------------|----------------|--------------------|--------------|---------------|---------|------|-------------|---------|
| Birthdate, Ema | il, First Name | e, Preferred Name, | Last Name, P | rimary Phone) |         | _    |             |         |
|                |                |                    |              |               |         | S    | earch       | Clear   |
|                | Creat          | e a new family     | y            |               | [close] |      |             | Com     |
| -              | County         |                    |              |               | ~       |      | Flagged     | Gen     |
|                | Demo           |                    | -            | 1             |         |      | 🔲 Yes 🔲 I   | No 🔲 M  |
|                | Enter Fam      | nily Name          |              | -             |         |      |             |         |
|                | Schome         | r                  |              |               |         |      |             |         |
| S              | Lincorrun      | -                  |              |               |         |      |             |         |
| Youth          |                | r@yahoo.com        |              |               |         | Penc | ling 🔲 Shor | rt-Term |
|                | Enter Fam      |                    |              |               |         |      |             |         |
|                | 406-579-       |                    |              |               |         |      |             |         |
|                | Confirm        | n Add New Family   |              |               | -       |      |             |         |
|                |                | Add Fan            | nily Ca      | incel         |         |      |             |         |
| Add Family     | 6              |                    |              |               |         |      |             |         |
|                |                |                    |              |               |         |      |             |         |
|                |                | MEMBE              | RS/VOLUNTEE  | RS            |         |      |             |         |
|                |                |                    | 4-H          |               |         |      |             |         |

NC STATE UNIVERSITY

The next screen checks for duplicate families. If there is a family already entered that has the same LAST name you will see a warning.

If the family is a duplicate DO NOT CONTINUE! Click "Cancel" and return to the search screen to edit that family.

NOTE: If this family and this family Are the same family DON'T continue! Click cancel.

If the family is **different** check "confirm add new family" and click "add family".