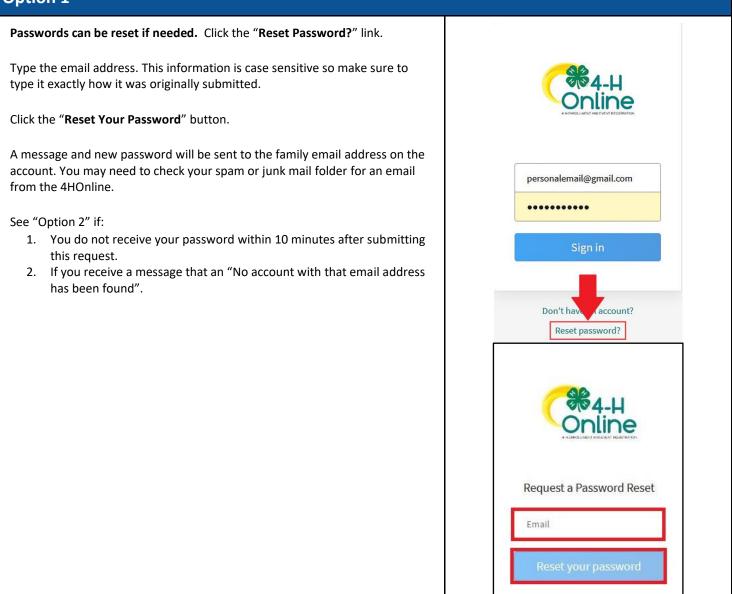

## https://v2.4honline.com PASSWORD RESOURCE

## **Family Password Options**

## **Option 1**



## **Option 2**

Contact your local 4-H office for assistance. The county office can perform a member search to update a family email address.

North Carolina State University and North Carolina A&T State University commit themselves to positive action to secure equal opportunity regardless of race, color, creed, national origin, religion, sex, age, disability. In addition, the two Universities welcome all persons without regard to sexual orientation. North Carolina State University, North Carolina A&T State University, U.S. Department of Agriculture and local governments cooperating.