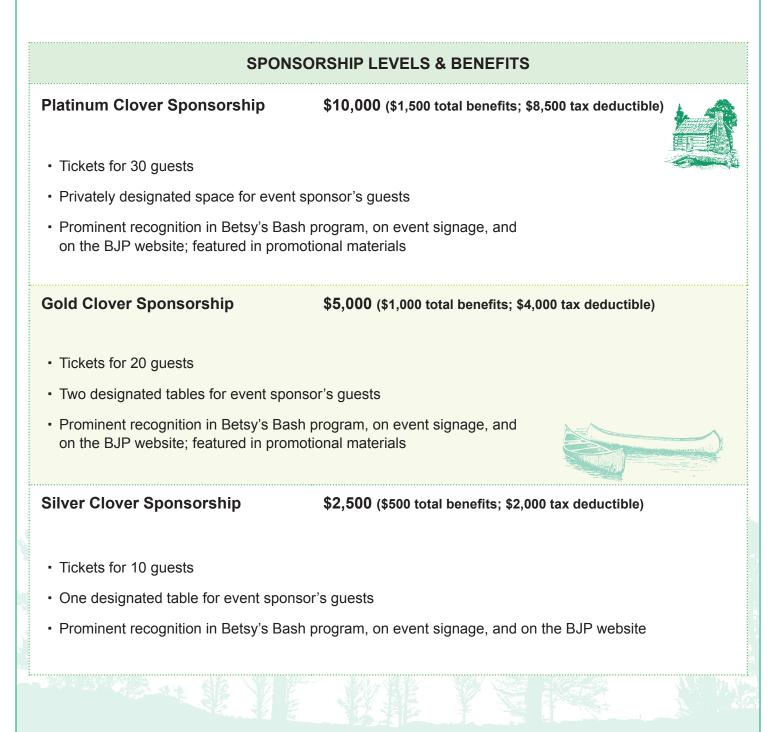

| SPOI                                                                                                  | NSORSHIP LEVELS & BENEFITS                                                                                                                                                                                                                                                                                                              |
|-------------------------------------------------------------------------------------------------------|-----------------------------------------------------------------------------------------------------------------------------------------------------------------------------------------------------------------------------------------------------------------------------------------------------------------------------------------|
| Bronze Clover Sponsorship                                                                             | \$1,000 (\$250 total benefits; \$750 tax deductible)                                                                                                                                                                                                                                                                                    |
| <ul> <li>Tickets for 5 guests</li> </ul>                                                              |                                                                                                                                                                                                                                                                                                                                         |
| <ul> <li>Recognition in Betsy's Bash progra</li> </ul>                                                | am and on the BJP website                                                                                                                                                                                                                                                                                                               |
| Purple Clover Sponsorship                                                                             | \$500 (\$200 total benefits; \$300 tax deductible)                                                                                                                                                                                                                                                                                      |
| <ul> <li>Tickets for 4 guests</li> </ul>                                                              |                                                                                                                                                                                                                                                                                                                                         |
| <ul> <li>Recognition in Betsy's Bash progra</li> </ul>                                                | am and on the BJP website                                                                                                                                                                                                                                                                                                               |
| Green Clover Sponsorship                                                                              | \$250 (\$100 total benefits; \$150 tax deductible)                                                                                                                                                                                                                                                                                      |
| <ul> <li>Tickets for 2 guests</li> </ul>                                                              |                                                                                                                                                                                                                                                                                                                                         |
| <ul> <li>Recognition in Betsy's Bash progra</li> </ul>                                                | am and on the BJP website                                                                                                                                                                                                                                                                                                               |
| White Clover Sponsorship                                                                              | \$100 (\$50 total benefits; \$50 tax deductible)                                                                                                                                                                                                                                                                                        |
| <ul> <li>Ticket for 1 guest</li> </ul>                                                                |                                                                                                                                                                                                                                                                                                                                         |
| <ul> <li>Recognition in Betsy's Bash progra</li> </ul>                                                | am and on the BJP website                                                                                                                                                                                                                                                                                                               |
| enefits the highest priority needs of the Penn 4-<br>arolina Agricultural Foundation, Inc., a 501(c)3 | nn 4-H Educational Center. Proceeds will support the Friends of Penn fund, which<br>-H Center. Funds supporting Betsy's Bash are collected and managed by The North<br>non-profit with tax ID # 56-6049304. You will receive an official receipt for the tax-<br>ralue of goods received (guest registrations are valued at \$50 each). |
| NC STATE<br>EXTENSION                                                                                 | sponsorships at                                                                                                                                                                                                                                                                                                                         |
|                                                                                                       |                                                                                                                                                                                                                                                                                                                                         |
|                                                                                                       |                                                                                                                                                                                                                                                                                                                                         |